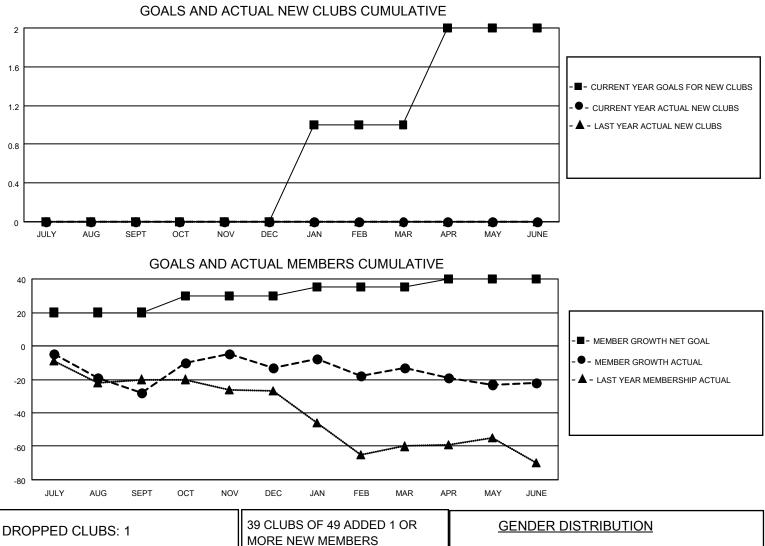

## LOCATION TEXAS

District 2 X3

Results as of: 6/30/2022

| Clubs                 |               |           |               | Members               |                        |                         |                                                    |
|-----------------------|---------------|-----------|---------------|-----------------------|------------------------|-------------------------|----------------------------------------------------|
| RESULTS FOR 2021-2022 |               |           |               | RESULTS FOR 2021-2022 |                        |                         |                                                    |
| QUARTER               | NEW CLUB GOAL | NEW CLUBS | DROPPED CLUBS | QUARTER               | BER GROWTH NET<br>GOAL | MEMBER GROWTH<br>ACTUAL | DROPPED<br>MEMBERS ACTUAL<br>(including transfers) |
| JULY/AUG/SEPT         | 0             | 0         | 1             | JULY/AUG/SEPT         | 20                     | 62                      | 84                                                 |
| OCT/NOV/DEC           | 0             | 0         | 0             | OCT/NOV/DEC           | 10                     | 67                      | 42                                                 |
| JAN/FEB/MAR           | 1             | 0         | 0             | JAN/FEB/MAR           | 5                      | 53                      | 46                                                 |
| APR/MAY/JUNE          | 1             | 0         | 0             | APR/MAY/JUNE          | 5                      | 46                      | 53                                                 |

| DROPPED CLUBS: 1 |     | MORE NEW MEMBERS          | GENDER DISTRIBUTION       |              |
|------------------|-----|---------------------------|---------------------------|--------------|
|                  |     |                           | MALE                      | 853 (63.14%) |
|                  |     |                           | FEMALE                    | 498 (36.86%) |
| DROPPED MEMBERS  |     |                           | NON BINARY 0 (0.00%)      |              |
|                  |     |                           | PREFER NOT TO ANSWER      | 0 (0.00%)    |
| DECEASED         | 25  |                           |                           |              |
| CLUB CANCELLED   | 15  | CLICK HERE FOR CUMULATIVE | TOTAL FAMILY UNIT MEMBERS | s 155        |
| OTHER            | 185 | MEMBERSHIP DATA           |                           |              |
| TOTAL            | 225 |                           | FAMILY MEMBERS PAYING HA  | LF DUES 78   |
|                  |     |                           |                           |              |